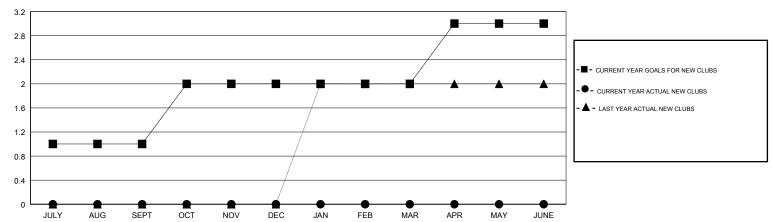

#### GOALS AND ACTUAL NEW CLUBS CUMULATIVE

### **LOCATION CALIFORNIA**

**GMT CA** 

| Clubs                 |               |           |               | Members               |                           |                         |                                              |
|-----------------------|---------------|-----------|---------------|-----------------------|---------------------------|-------------------------|----------------------------------------------|
| RESULTS FOR 2017-2018 |               |           |               | RESULTS FOR 2017-2018 |                           |                         |                                              |
| QUARTER               | NEW CLUB GOAL | NEW CLUBS | DROPPED CLUBS | QUARTER               | MEMBER GROWTH NET<br>GOAL | MEMBER GROWTH<br>ACTUAL | DROPPED MEMBERS ACTUAL (including transfers) |
| JULY/AUG/SEPT         | 1             | 0         | 0             | JULY/AUG/SEPT         | 22                        | 35                      | 68                                           |
| OCT/NOV/DEC           | 1             | 0         | 3             | OCT/NOV/DEC           | 22                        | 37                      | 92                                           |
| JAN/FEB/MAR           | 0             | 0         | 0             | JAN/FEB/MAR           | 2                         | 66                      | 37                                           |
| APR/MAY/JUNE          | 1             | 0         | 0             | APR/MAY/JUNE          | 11                        | 0                       | 0                                            |