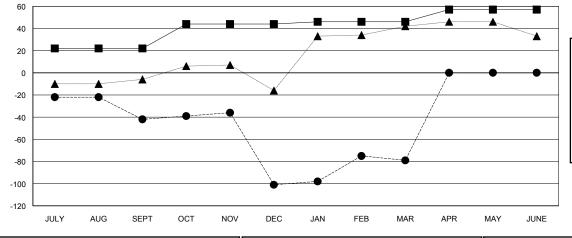

# GOALS AND ACTUAL MEMBERS CUMULATIVE

| DROPPED CLUBS: 3 |     |
|------------------|-----|
| DROPPED MEMBERS  |     |
| DECEASED         | 18  |
| CLUB CANCELLED   | 44  |
| OTHER            | 135 |
| TOTAL            | 197 |

### **LOCATION CALIFORNIA**

**GMT CA** 

| Clubs                 |               |           |               | Members               |                           |                         |                                              |
|-----------------------|---------------|-----------|---------------|-----------------------|---------------------------|-------------------------|----------------------------------------------|
| RESULTS FOR 2017-2018 |               |           |               | RESULTS FOR 2017-2018 |                           |                         |                                              |
| QUARTER               | NEW CLUB GOAL | NEW CLUBS | DROPPED CLUBS | QUARTER               | MEMBER GROWTH NET<br>GOAL | MEMBER GROWTH<br>ACTUAL | DROPPED MEMBERS ACTUAL (including transfers) |
| JULY/AUG/SEPT         | 1             | 0         | 0             | JULY/AUG/SEPT         | 22                        | 35                      | 68                                           |
| OCT/NOV/DEC           | 1             | 0         | 3             | OCT/NOV/DEC           | 22                        | 37                      | 92                                           |
| JAN/FEB/MAR           | 0             | 0         | 0             | JAN/FEB/MAR           | 2                         | 66                      | 37                                           |
| APR/MAY/JUNE          | 1             | 0         | 0             | APR/MAY/JUNE          | 11                        | 0                       | 0                                            |